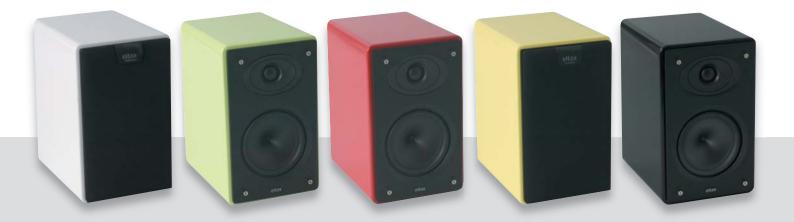

## Features

- Trendy colours
- Compact cabinets
- · Impressive sound
- Designed in Denmark

System Recommended amplifier Tweeter Woofer Port tube Impedance Frequency response Crossover Frequency Sensitivity Connectors Cabinet Cabinet dimensions Grille 2-way, bassreflex system 20-100 watts 3/4" (20mm) soft dome, neodymium 4" (100mm) one-piece cone 45mm – flared both ends 4 – 8 ohm 60 – 20.000 Hz 4.500 Hz 89db 1 watt / 1 metre binding posts MDF – high gloss painted 220 x 135 x 200mm (h x w x d) black cloth, removable

## Trendy colours

Compact cabinets

Danish Design